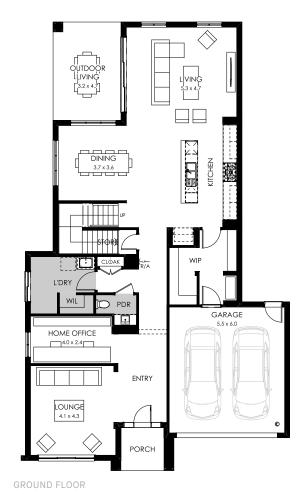

# Grange 52

Fits lot width

Fits lot length (30m)

### **Specifications**

| Total area | 478.58 m <sup>2</sup> / 51.51sq |
|------------|---------------------------------|
| Width      | 14.23m                          |
| Length     | 23.03m                          |

### Design options available

- · Alternate ensuite
- · Alternate kitchen
- Alternate study
- · Rear balcony
- Butler's pantry
- · Ensuite to all bedrooms
- · Full width outdoor living
- · Alternate WIR
- · Alternate bed 1
- · Grand outdoor living
- · Rear flip
- · Alternate retreat