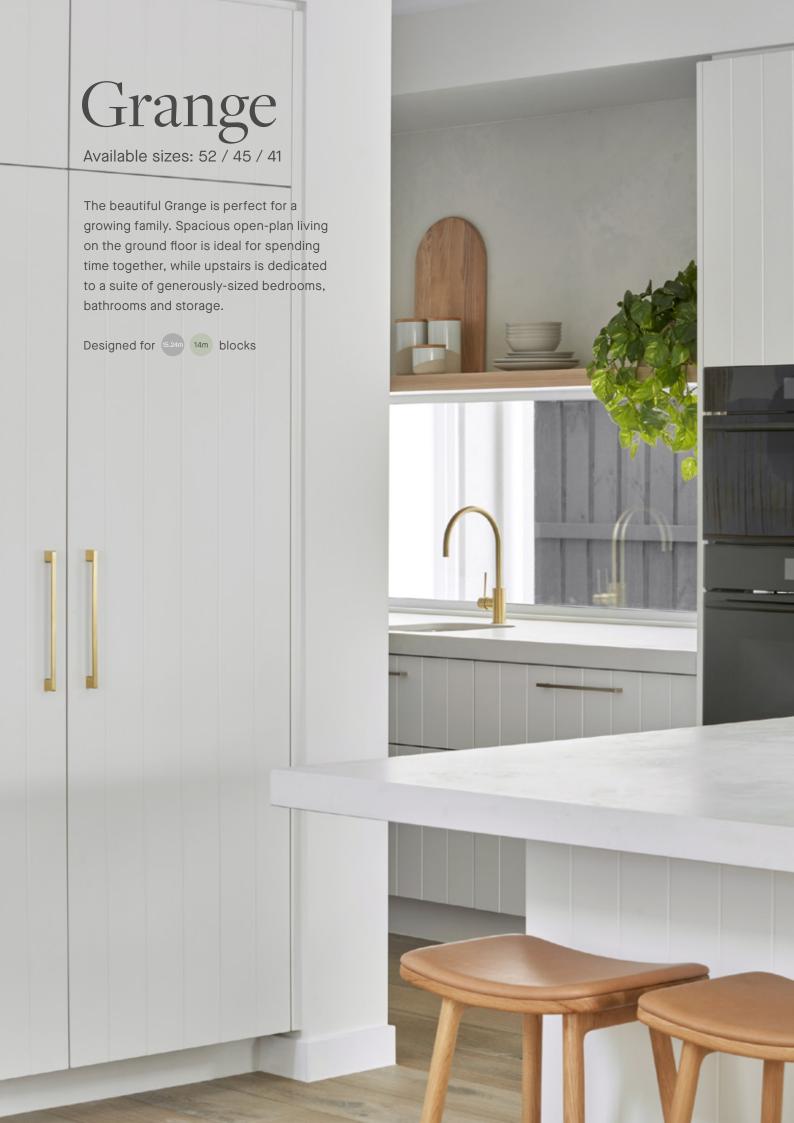

# Grange 52

Fits lot width

Fits lot length (30m)

### **Specifications**

| Total area | 478.58 m <sup>2</sup> / 51.51sq |
|------------|---------------------------------|
| Width      | 14.23m                          |
| Length     | 23.03m                          |

### Design options available

- · Alternate ensuite
- · Alternate kitchen
- Alternate study
- · Rear balcony
- Butler's pantry
- · Ensuite to all bedrooms
- · Full width outdoor living
- · Alternate WIR
- · Alternate bed 1
- · Grand outdoor living
- · Rear flip
- · Alternate retreat

## Facade options available

Modern, Soho, Como, Regent, Cove, Newtown, Mode, Vista, Manor, Wright, Hamptons, Greyson, Bayview, Grande, Arc, Neo, French Provincial