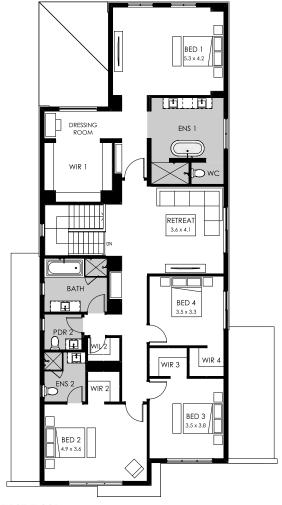

# Grange 52

Fits lot width

Fits lot length (30m)

### **Specifications**

| Total area | 478.58 m <sup>2</sup> / 51.51sq |
|------------|---------------------------------|
| Width      | 14.23m                          |
| Length     | 23.03m                          |

### Design options available

- · Alternate ensuite
- · Alternate kitchen
- Alternate study
- · Rear balcony
- Butler's pantry
- · Ensuite to all bedrooms
- · Full width outdoor living
- · Alternate WIR
- · Alternate bed 1
- · Grand outdoor living
- · Rear flip
- · Alternate retreat