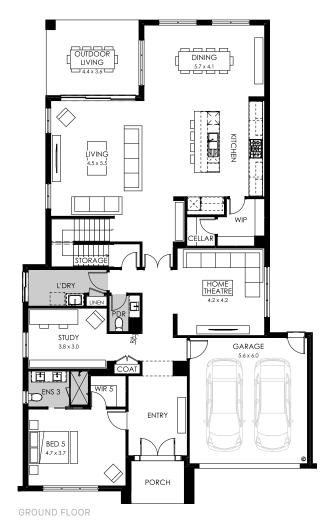

# Grange 52

Fits lot width

Fits lot length (30m)

### **Specifications**

| Total area | 478.58 m <sup>2</sup> / 51.51sq |
|------------|---------------------------------|
| Width      | 14.23m                          |
| Length     | 23.03m                          |

### Design options available

- · Alternate ensuite
- · Alternate kitchen
- Alternate study
- · Rear balcony
- Butler's pantry
- · Ensuite to all bedrooms
- · Full width outdoor living
- · Alternate WIR
- · Alternate bed 1
- · Grand outdoor living
- · Rear flip
- · Alternate retreat