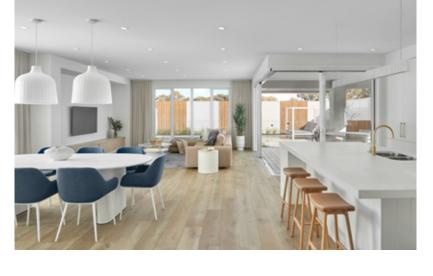

|







### Design options available

- · Alternate ensuite
- · Alternate kitchen
- Alternate study
- · Rear balcony
- Butler's pantry
- · Ensuite to all bedrooms
- · Full width outdoor living
- · Alternate WIR
- · Alternate bed 1
- · Grand outdoor living
- · Rear flip
- · Alternate retreat





## Facade options available

Modern, Soho, Como, Regent, Cove, Newtown, Mode, Vista, Manor, Wright, Hamptons, Greyson, Bayview, Grande, Arc, Neo, French Provincial

# Grange 45

- On display at
  - · Gen Fyansford

Fits lot width



Fits lot length (30m)



### **Specifications**

| Total area | 416.21m <sup>2</sup> / 44.80sq |
|------------|--------------------------------|
| Width      | 12.79m                         |
| Length     | 23.39m                         |











### Design options available

- · 5th bedroom
- · Grand outdoor living · Rear flip
- Additional ensuite
- Guest bedroom
  - Workshop

· Alternate ensuite

- Grand laundry
- · Guest wing
- Mudroom
- · Butler's pantry · Alternate bed 1
- · Rear balcony





FIRST FLOOR

## Facade options available

Modern, Soho, Como, Regent, Cove, Newtown, Mode, Vista, Manor, Wright, Hamptons, Greyson, Bayview, Grande, Arc, Neo, French Provincial

# Grange 41

Fits lot width



Fits lot length



### **Specifications**

| Total area | 379.08m <sup>2</sup> / 40.80sq |
|------------|--------------------------------|
| Width      | 12.79m                         |
| Length     | 21.35m                         |









## Design options available

- · 5th bedroom
- · Alternate ensuite
- · Butler's pantry
-