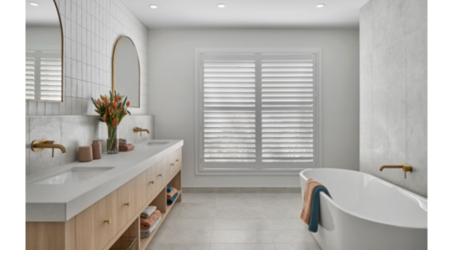

# Grange 52

Fits lot width



Fits lot length (30m)



### **Specifications**

| Total area | 478.58 m <sup>2</sup> / 51.51sq |
|------------|---------------------------------|
| Width      | 14.23m                          |
| Length     | 23.03m                          |







### Design options available

- · Alternate ensuite
- · Alternate kitchen
- Alternate study
- · Rear balcony
- Butler's pantry
- · Ensuite to all bedrooms
- · Full width outdoor living
- · Alternate WIR
- · Alternate bed 1
- · Grand outdoor living
- · Rear flip
- · Alternate retreat





## Facade options available

Modern, Soho, Como, Regent, Cove, Newtown, Mode, Vista, Manor, Wright, Hamptons, Greyson, Bayview, Grande, Arc, Neo, French Provincial

# Grange 45

- On display at
  - · Gen Fyansford

Fits lot width



Fits lot length (30m)



### **Specifications**

| Total area | 416.21m <sup>2</sup> / 44.80sq |
|------------|--------------------------------|
| Width      | 12.79m                         |
| Length     | 23.39m                         |











### Design options avail