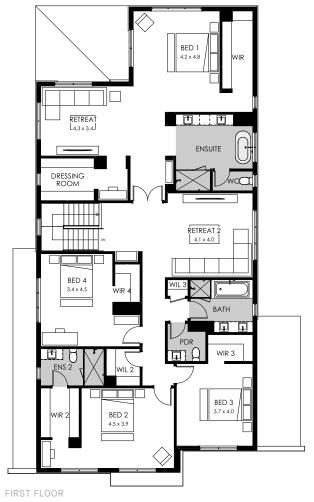

FIRST FLOOR

# Grange 52

Fits lot width

Fits lot length (30m)

### **Specifications**

| Total area | 478.58 m <sup>2</sup> / 51.51sq |
|------------|---------------------------------|
| Width      | 14.23m                          |
| Length     | 23.03m                          |

### Design options available

- · Alternate ensuite
- · Alternate kitchen
- Alternate study
- · Rear balcony
- Butler's pantry
- · Ensuite to all bedrooms
- · Full width outdoor living
- · Alternate WIR
- · Alternate bed 1
- · Grand outdoor living
- · Rear flip
- · Alternate retreat