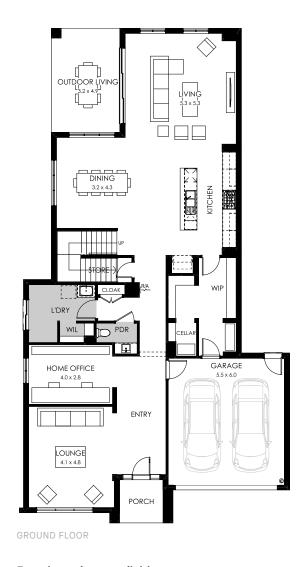

# Grange 52

Fits lot width

Fits lot length (30m)

### **Specifications**

| Total area | 478.58 m <sup>2</sup> / 51.51sq |
|------------|---------------------------------|
| Width      | 14.23m                          |
| Length     | 23.03m                          |

### Design options available

- · Alternate ensuite
- · Alternate kitchen
- Alternate study
- · Rear balcony
- Butler's pantry
- · Ensuite to all bedrooms
- · Full width outdoor living
- · Alternate WIR
- · Alternate bed 1
- · Grand outdoor living
- · Rear flip
- · Alternate retreat