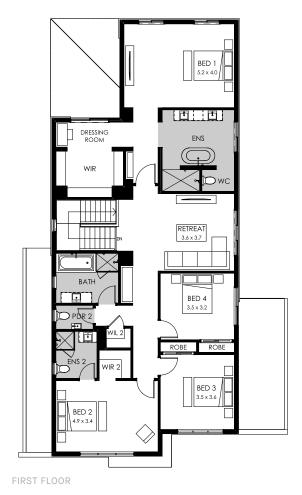

- Workshop

· Alternate ensuite

- Grand laundry
- · Guest wing
- Mudroom
- · Butler's pantry · Alternate bed 1
- · Rear balcony





FIRST FLOOR

## Facade options available

Modern, Soho, Como, Regent, Cove, Newtown, Mode, Vista, Manor, Wright, Hamptons, Greyson, Bayview, Grande, Arc, Neo, French Provincial

# Grange 41

Fits lot width



Fits lot length



### **Specifications**

| Total area | 379.08m <sup>2</sup> / 40.80sq |
|------------|--------------------------------|
| Width      | 12.79m                         |
| Length     | 21.35m                         |









## Design options available

- · 5th bedroom
- · Alternate ensuite
- · Butler's pantry
- · Alternate bed 1
- Grand outdoor living
- · Guest bedroom
- · Larger living
- · Rear balcony
- · Rear flip
- Workshop





Facade options available

Modern, Soho, Como, Regent, Cove, Newtown, Mode, Vista, Manor, Wright, Hamptons, Greyson, Bayview, Grande, Arc, Neo, French Provincial