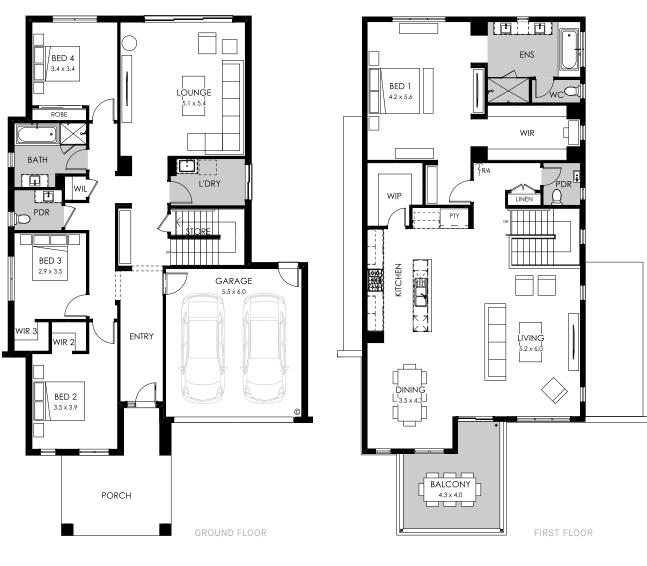

## Fairhaven 39

### Fits lot width 14m Fits lot length 30m

#### Specifications

| Total area | 359.87m² / 38.73sq |
|------------|--------------------|
| Width      | 12.55m             |
| Length     | 20.99m             |

🕮 4 宁 2 😭 2

## Fairhaven 35

14m

322.94m<sup>2</sup> / 34.79sq

🖨 2

12.55m

18.83m

Fits lot width

Specifications

Total area

Width

Length

Fits lot length (28m)

🕂 2