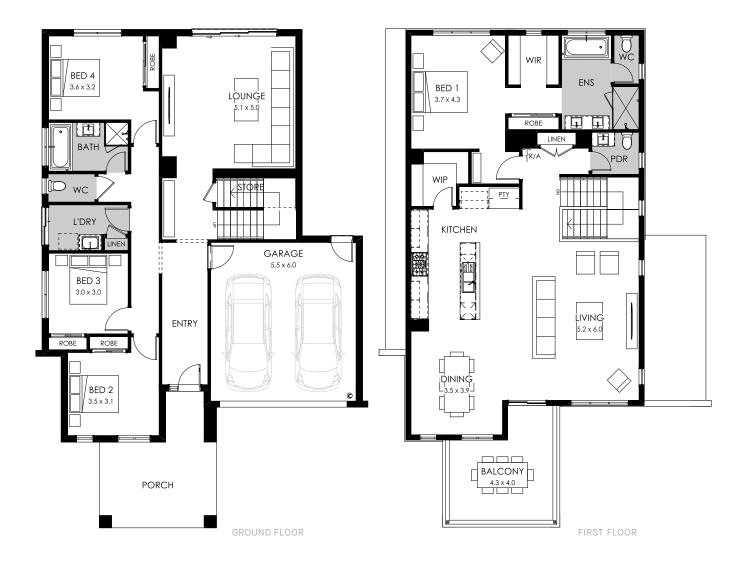

#### Available sizes: 39 / 35

The unique Fairhaven floorplan has been designed to maximise views, with the kitchen and living areas on the first floor.

The gourmet kitchen features an island bench and walk-in pantry, while the entertainer doors open onto a spacious balcony, integrated into the facade.

## Fairhaven 39

### Fits lot width 14m Fits lot length 30m

#### Specifications

| Total area | 359.87m² / 38.73sq |
|------------|--------------------|
| Width      | 12.55m             |
| Length     | 20.99m             |

🕮 4 宁 2 😭 2

#### Design options available

- 5th bedroom
- Alternate kitchen
- Bathroom upgrade
- Butler's pantry
- Outdoor living
- Rear balcony

#### Facade options available

Vista, Bayview, Grande, Edge

Disclaimer © 2024, all plans are protected by copyright and are owned by ABN Group (VIC) Pty Ltd. Plans are based on a modern facade. Images used in this brochure are for illustrative purposes only and may depict fixtures, finishes, features, furnishings and landscaping not included in standard pricing or supplied by Boutique Homes including, but not limited to, planter boxes, fences, indoor fireplaces, hearth and tiling and barbeques. For more information on the pricing and specification of these homes please contact one of our New Homes Consultants. All information contained within this brochure was accurate at time of printing May 2024.