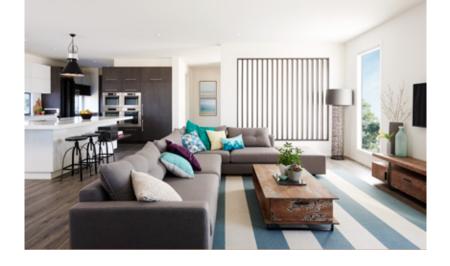

#### Available sizes: 39 / 35

The unique Fairhaven floorplan has been designed to maximise views, with the kitchen and living areas on the first floor.

The gourmet kitchen features an island bench and walk-in pantry, while the entertainer doors open onto a spacious balcony, integrated into the facade.