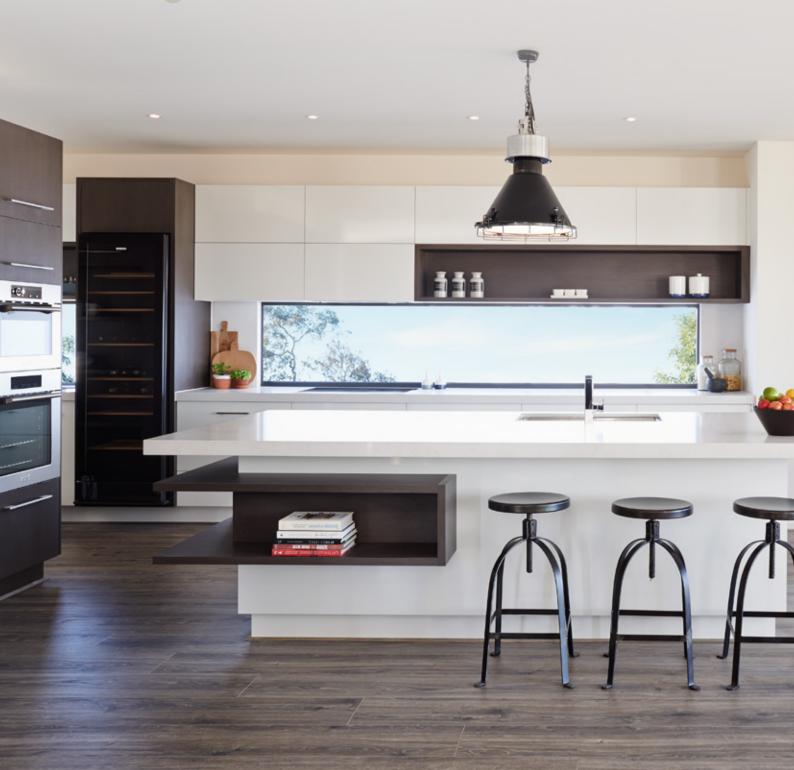

#### Available sizes: 39 / 35

The unique Fairhaven floorplan has been designed to maximise views, with the kitchen and living areas on the first floor.

The gourmet kitchen features an island bench and walk-in pantry, while the entertainer doors open onto a spacious balcony, integrated into the facade.