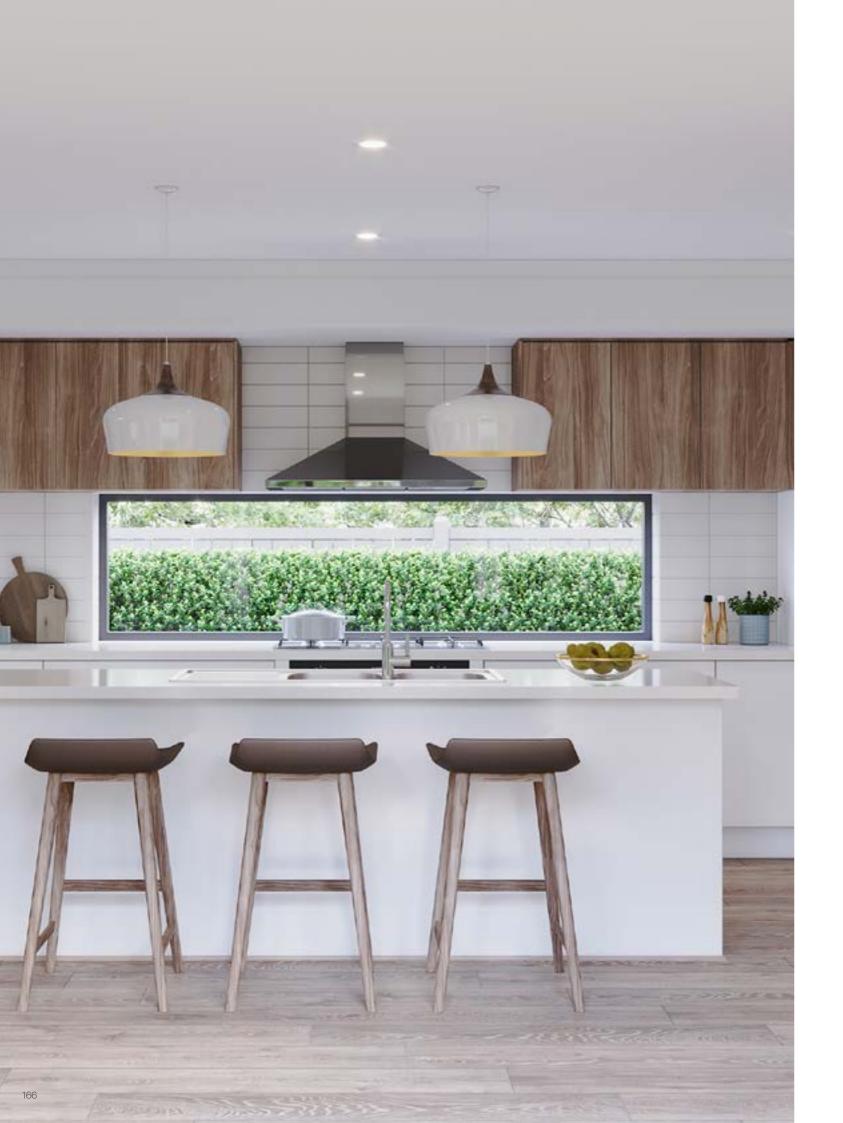

Tidy your coats and shoes away in the entry hall cloakroom, then relax in the open-plan living area - a stunning, light-filled space that connects the gourmet kitchen, casual dining, peaceful lounge and integrated outdoor living