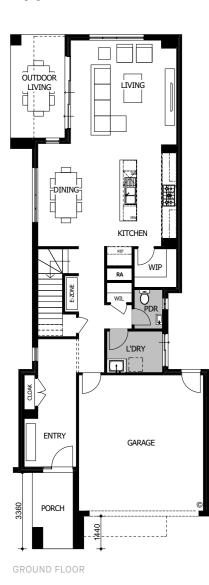

Tidy your coats and shoes away in the entry hall cloakroom, then relax in the open-plan living area - a stunning, light-filled space that connects the gourmet kitchen, casual dining, peaceful lounge and integrated outdoor living

표 4 - 순 2 등 2

• Grand living • Grand robe to master

KITCHEN Ĺ'DRY **F** ENTR GARAGE PORCH GROUND FLOOR