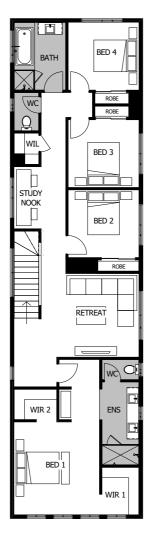

### M.10 Facade options available

Modern

Contempo

area. Generous storage space, including walk-in pantry, keep the home tidy, and a dedicated e-zone enables supervised study or easy work from home.

Upstairs, a central family retreat divides the main bathroom, study nook and three minor bedrooms from the front-facing master suite, which boasts twin walk-in robes and a luxuriously spacious ensuite with oversized shower and double vanity.