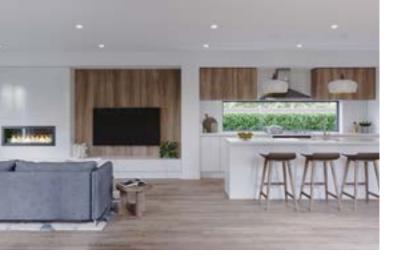

### M.10 Facade options available

Modern

Contempo

area. Generous storage space, including walk-in pantry, keep the home tidy, and a dedicated e-zone enables supervised study or easy work from home.

Upstairs, a central family retreat divides the main bathroom, study nook and three minor bedrooms from the front-facing master suite, which boasts twin walk-in robes and a luxuriously spacious ensuite with oversized shower and double vanity.

#### Specifications

| Total area | 285.29m² / 30.71sq |
|------------|--------------------|
| Width      | 8.83m              |
| Length     | 22.67m             |
| <u> </u>   | 🕂 2 🚍 2            |

Design options available

- · Bath to ensuite • Butler's pantry
- Grand living
- Grand robe to master
- Master to rear
- Rear flip