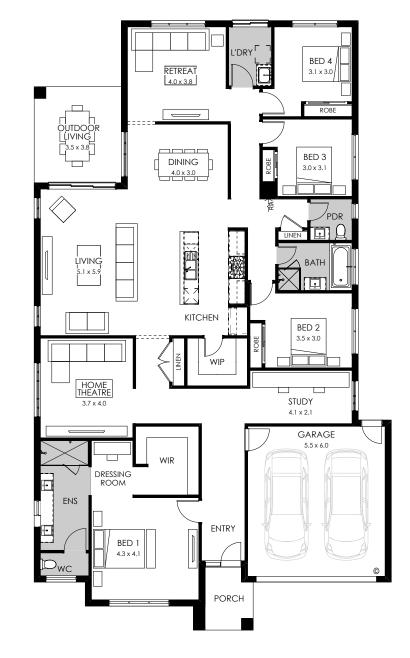

# Riviera 32

On display at

- · Coridale
- Ferntree Ridge

#### Specifications

Fits lot width

| Total area | 298.56m² / 32.13sq |
|------------|--------------------|
| Width      | 14.27m             |
| Length     | 24.35m             |

16m

🕮 4 宁 2 🚍 2