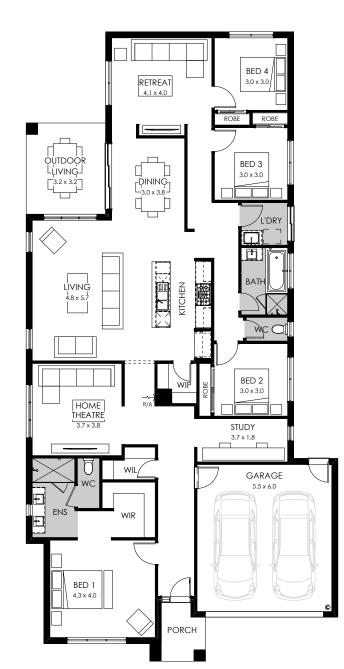

# Riviera 29

Fits lot length (32m)

## Specifications

| Total area | 266.60m² / 28.69sq |
|------------|--------------------|
| Width      | 12.71m             |
| Length     | 25.67m             |
|            |                    |

⊜ 2