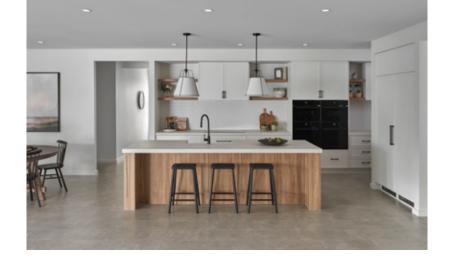

The gourmet kitchen boasts an island bench and a roomy Butler's pantry, it's the comforting centre of this wonderfully restful home.

Designed for 16m 14m blocks