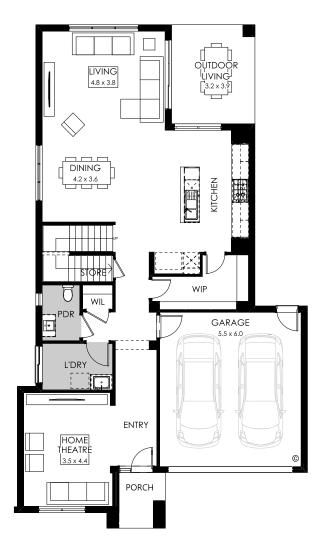

# Lexington 33

Fits lot width 12.5m Fits lot length (27m)

## Specifications

| Total area | 305.29m² / 32.86sq |
|------------|--------------------|
| Width      | 11.39m             |
| Length     | 19.55m             |

요 4 - 2 음 2

### Design options available

- Butler's pantry
- · Rear flip

GROUND FLOOR