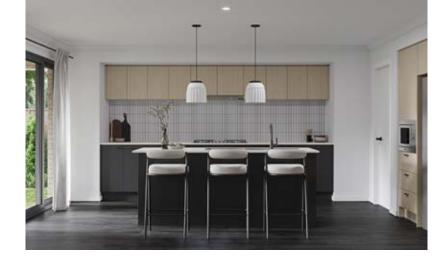

# Lexington

Available sizes: 33

With its clever layout and stunning design, the Lexington offers a touch of luxury to everyday living. A sizeable home theatre towards the entry and a double garage with convenient shoppers access adjoins the main living areas via the entry hall.