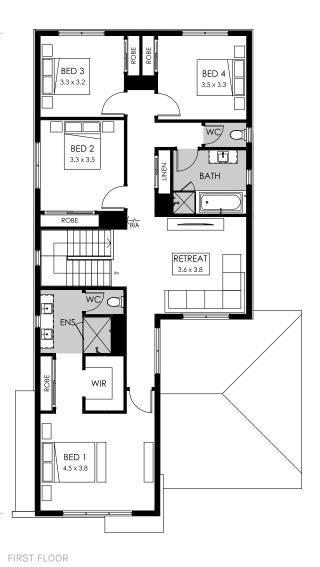

# Lexington 33

Fits lot width 12.5m Fits lot length (27m)

## Specifications

| Total area | 305.29m² / 32.86sq |
|------------|--------------------|
| Width      | 11.39m             |
| Length     | 19.55m             |

요 4 - 2 음 2

### Design options available

- Butler's pantry
- · Rear flip

GROUND FLOOR