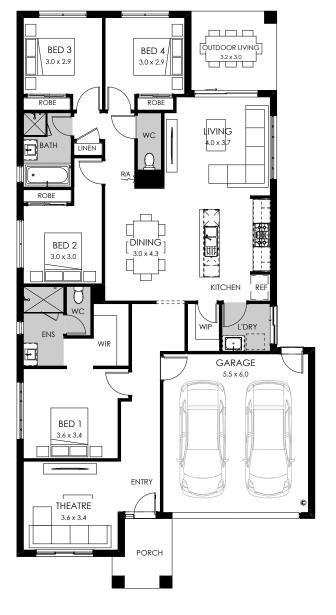

#### **Specifications**

| Total area | 232.28m <sup>2</sup> / 25sq |
|------------|-----------------------------|
| Width      | 12.32m                      |
| Length     | 21.35m                      |

#### Design options available

- · Alternate bed 1
- · Bath to ensuite
- · Butler's pantry

#### Facade options available

Modern, Metro, Viva, Contempo, Luxe, Cape, Vogue

Fits lot width

Fits lot length (28m)