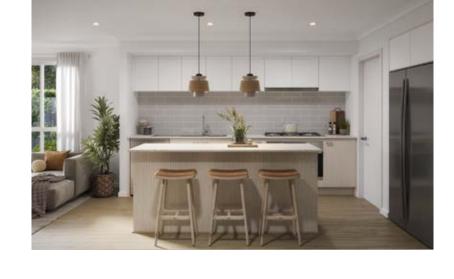

Available sizes: 28 / 25 / 23

Elegantly and intutively designed, the Tribeca makes every day life easier. Access from the garage to the Butler's pantry allows you to unpack groceries straight from the car. A separate front lounge offers a peaceful oasis, with the central main bedroom featuring a spacious walk-in robe and ensuite.