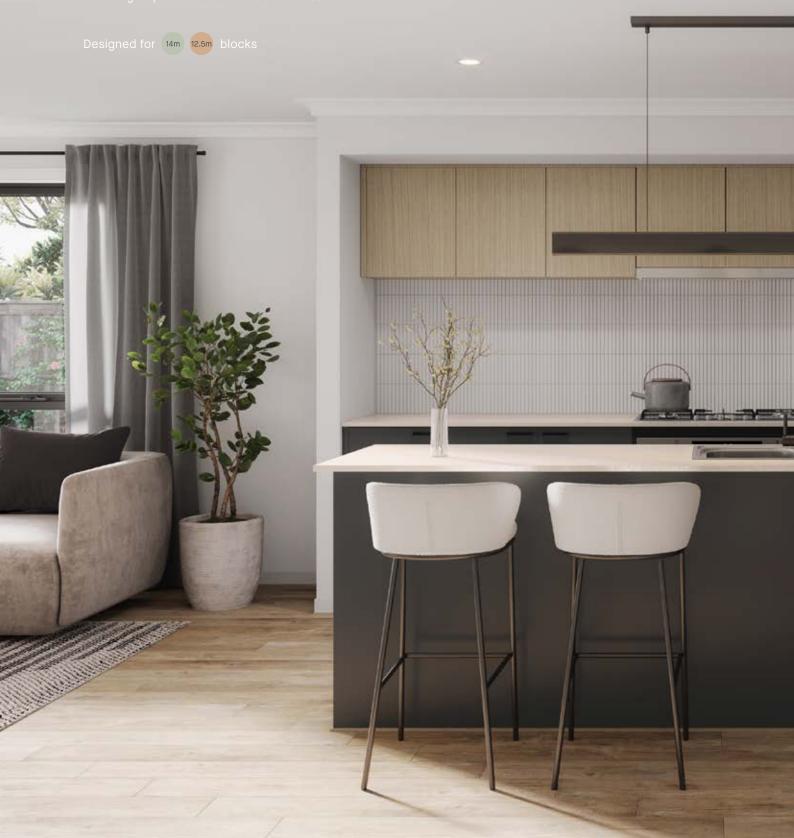

Available sizes: 28 / 25 / 23

Elegantly and intutively designed, the Tribeca makes every day life easier. Access from the garage to the Butler's pantry allows you to unpack groceries straight from the car. A separate front lounge offers a peaceful oasis, with the central main bedroom featuring a spacious walk-in robe and ensuite.