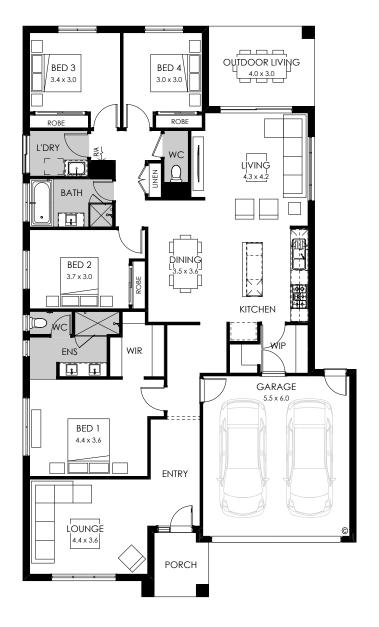

Available sizes: 28 / 25 / 23

Elegantly and intutively designed, the Tribeca makes every day life easier. Access from the garage to the Butler's pantry allows you to unpack groceries straight from the car. A separate front lounge offers a peaceful oasis, with the central main bedroom featuring a spacious walk-in robe and ensuite.

#### **Specifications**

| Total area | 262.99m <sup>2</sup> / 28.31sq |
|------------|--------------------------------|
| Width      | 12.47m                         |
| Length     | 24.23m                         |

#### Design options available

- · 3 bedrooms
- · 5th bedroom
- · Alternate bed 1
- · Alternate ensuite
- · Alternate kitchen
- · Bath to ensuite
- · Butler's pantry
- · Guest bedroom
- · Powder room
- · Rear flip