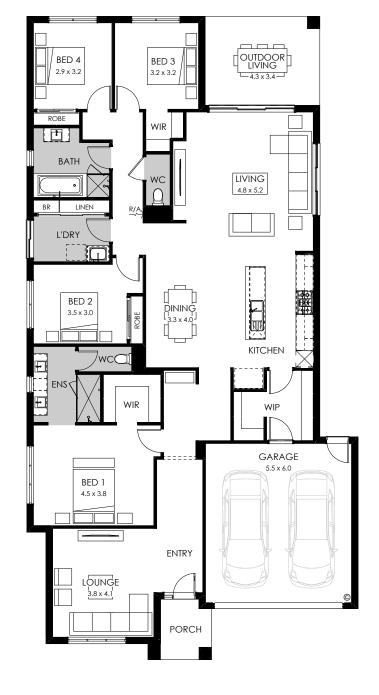

#### **Specifications**

| Total area | 262.99m <sup>2</sup> / 28.31sq |
|------------|--------------------------------|
| Width      | 12.47m                         |
| Length     | 24.23m                         |

#### Design options available

- · 3 bedrooms
- · 5th bedroom
- · Alternate bed 1
- · Alternate ensuite
- · Alternate kitchen
- · Bath to ensuite
- · Butler's pantry
- · Guest bedroom
- · Powder room
- · Rear flip