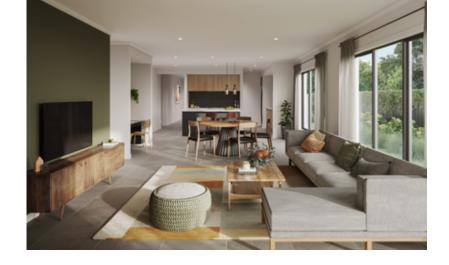

# York

York boasts compact living without comprising on lifestyle. Welcomed by an expansive hallway, York has the master suite conveniently placed away from the living spaces.

As you move through the home, you are greeted with ultimate open-plan living with a generous kitchen, dining and two lounge areas.