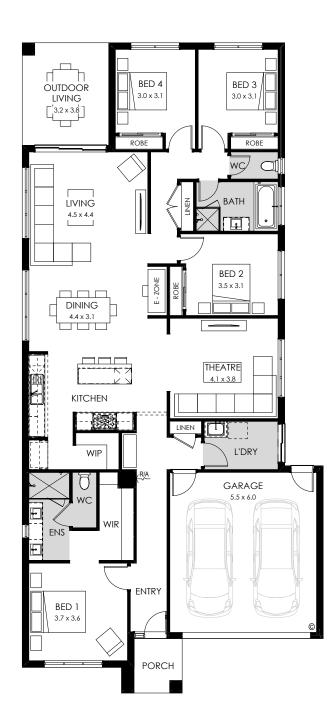

## York 26

Specifications

| Total area | 237.62m² / 25.54sq |
|------------|--------------------|
| Width      | 11.27m             |
| Length     | 24.35m             |

🕮 4 宁 2 🚍 2

## Design options available

- 5th bedroom
- Powder room
- · Rear flip
- Alternate theatre