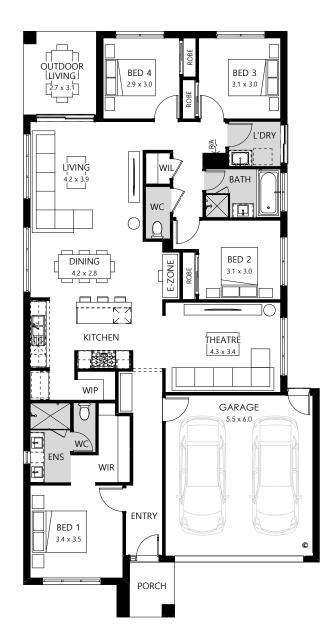

## Specifications

| Total area   | 209.61m² / 22.56sq |
|--------------|--------------------|
| Width        | 11.03m             |
| Length       | 21.83m             |
| <b>6 4</b> T | ᅴ 2 🖨 2            |

### Design options available

- 3 bedrooms
- Powder room
- 5.5m garage setback