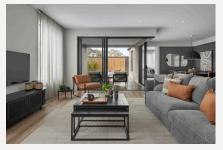

### **Specifications**

Home area 298.94m<sup>2</sup> Land size 512m<sup>2</sup>

→ 2 **₽** 2 A natural flow of movement cocoons the Marseille's peaceful bedroom zone from its bright, sociable living areas. All four bedrooms are lined up along one side of the home, encouraging foot traffic to flow between the three minor bedrooms and the utility zone of bathroom, powder room, linen closet and laundry. When it's time to get sociable, Marseille unfurls to an informal living and dining space that wraps around the outdoor living area. The home takes inspiration from the serenity of the mountains and natural surroundings. The darker elements add drama and sophistication to the overall ambience.

# The Marseille 32 features a huge range of luxury upgrades and inclusions:

- · Designer Cape façade
- · Upgraded Luxury carpet
- · 60mm Caesarstone benchtop to kitchen
- Suite of ILVE appliances in the kitchen
- · Undermounted Clark Monaco double bowl sink to kitchen
- · Square set cornice to Entry, Hallway, Kitchen, Dining and Living
- · Double glazed aluminium corner less recessed stacking/ sliding door
- · Butler's pantry fit out with overhead cabinetry, 40mm Caesarstone and melamine shelves
- · Laundry fit out with drying cupboard, laminated overhead cupboards and mud
- · 2740mm high ceiling throughout home
- · Stunning interior colour scheme selected by our Senior Interior Designer
- · Professional landscaping and fencing
- Refrigerated cooling and Gas ducted heating system
- Double Glazed windows and doors throughout