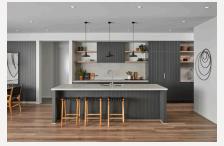

# The Marseille 32 features a huge range of luxury upgrades and inclusions:

- · Designer Cape façade
- · Upgraded Luxury carpet
- · 60mm Caesarstone benchtop to kitchen
- Suite of ILVE appliances in the kitchen
- · Undermounted Clark Monaco double bowl sink to kitchen
- · Square set cornice to Entry, Hallway, Kitchen, Dining and Living
- · Double glazed aluminium corner less recessed stacking/ sliding door
- · Butler's pantry fit out with overhead cabinetry, 40mm Caesarstone and melamine shelves
- · Laundry fit out with drying cupboard, laminated overhead cupboards and mud
- · 2740mm high ceiling throughout home
- · Stunning interior colour scheme selected by our Senior Interior Designer
- · Professional landscaping and fencing
- Refrigerated cooling and Gas ducted heating system
- Double Glazed windows and doors throughout