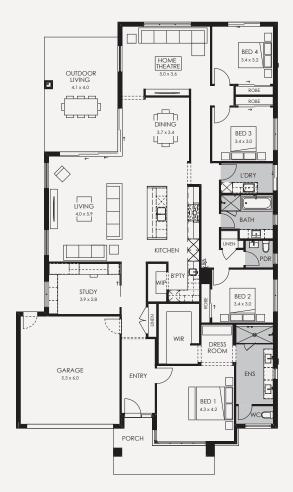

### **Specifications**

Home area 298.94m<sup>2</sup> Land size 512m<sup>2</sup>

→ 2 **₽** 2 A natural flow of movement cocoons the Marseille's peaceful bedroom zone from its bright, sociable living areas. All four bedrooms are lined up along one side of the home, encouraging foot traffic to flow between the three minor bedrooms and the utility zone of bathroom, powder room, linen closet and laundry. When it's time to get sociable, Marseille unfurls to an informal living and dining space that wraps around the outdoor living area. The home takes inspiration from the serenity of the mountains and natural surroundings. The darker elements add drama and sophistication to the overall ambience.

# The Marseille 32 features a huge range of luxury upgrades and inclusions:

- · Designer Cape façade
- · Upgraded Luxury carpet
- · 60mm Caesarstone benchtop to kitchen
- Suite of ILVE appliances in the kitchen
- · Undermounted Clark Monaco double bowl sink to kitchen
- · Square set cornice to Entry, Hallway, Kitchen, Dining and Living
- · Double glazed aluminium corner less recessed stacking/ sliding door
- · Butler's pantry fit out with overhead cabinetry, 40mm Caesarstone and melamine shelves
- · Laundry fit out with drying cupboard, laminated overhead cupboards and mud
- · 2740mm high ceiling throughout home
- · Stunning interior colour scheme selected by our Senior Interior Designer
- · Professional landscaping and fencing
- Refrigerated cooling and Gas ducted heating system
- Double Glazed windows and doors throughout