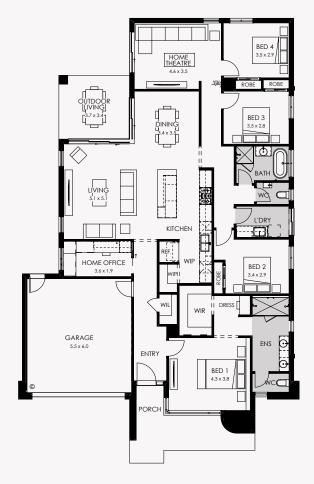

# Specifications

Home area 260.59m<sup>2</sup> 512m<sup>2</sup> Land size

A natural flow of movement cocoons the Marseille's peaceful bedroom zone from its bright, sociable living areas. All four bedrooms are lined up along one side of the home, encouraging foot traffic to flow between the three minor bedrooms and the utility zone of bathroom, powder room, linen closet and laundry. The front or rear facing master bedroom has a huge picture window that bathes the room in light, plus an extravagantly large walk-in robe and dressing room, and an ensuite with twin vanity and oversized shower. A spacious office provides peace when working or studying at home, and a home theatre is tucked away towards the rear of the home. When it's time to get sociable, Marseille unfurls to an informal living and dining space that wraps around the outdoor living area. The kitchen will inspire with its large island bench and walk-in pantry.

# The Marseille 28 features a huge range of luxury upgrades and inclusions:

- · Architectural Arlo facade
- · 2740mm ceiling height
- · Caesarstone benchtops to the kitchen, ensuite and bathroom
- · ILVE suite of cooking appliances
- · 1000mm deep kitchen island benchtop
- · Butler's pantry
- · Double glazed windows
- · Stunning interior colour scheme selected by our Senior Interior Designer
- · Professional landscaping and fencing