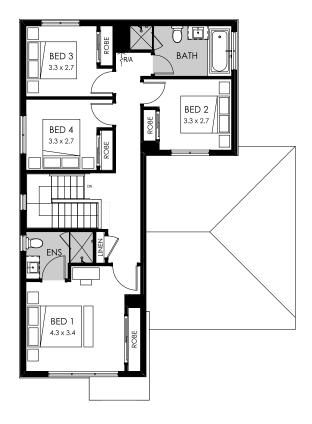

## Hudson 22

Fits lot width 12.5m

ot length (21m)

### Specifications

| Total area | 197.12m² / 21.21sq |
|------------|--------------------|
| Width      | 10.43m             |
| Length     | 14.39m             |

🕮 4 宁 2 🚍 2

#### Design options available

- Alternate kitchen
- Ensuite upgrade
- Outdoor living
- Retreat

GROUND FLOOR

FIRST FLOOR