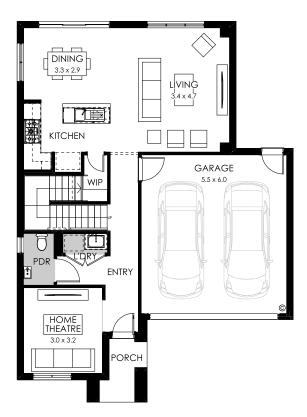

## Hudson 22

Fits lot width 12.5m

ot length (21m)

### Specifications

| Total area | 197.12m² / 21.21sq |
|------------|--------------------|
| Width      | 10.43m             |
| Length     | 14.39m             |

🕮 4 宁 2 🚍 2

#### Design options available

- Alternate kitchen
- Ensuite upgrade
- Outdoor living
- Retreat

GROUND FLOOR

FIRST FLOOR