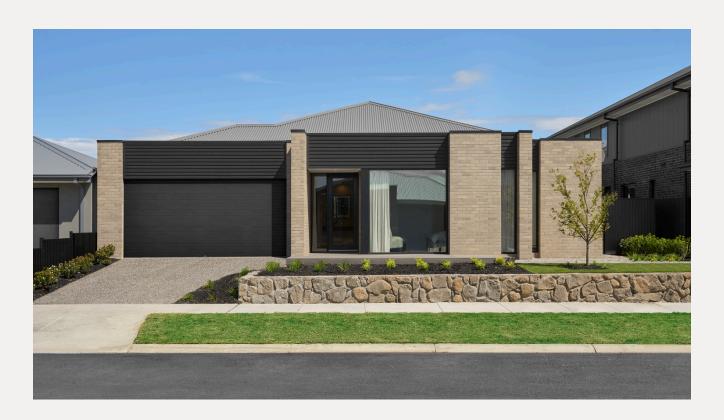

### Japandi essence.

Inspired by a Japanese-meets-Scandinavian style, the Riviera 32 with distinctive black and warm grey pressed brick Mason façade is a minimal, airy, and balanced family home. Evocative of Japanese style living, the home's interiors offer a calming, minimal, paired back fit-out. A warm neutral palette comprises monochromatic tones of bleached oak and greige, with hints of black and darker timbers to add interest, offering a cohesive connection to the home's exterior palette.

On display at 34 Dermody Avenue, Kalkallo

### Riveria 32 Mason facade.