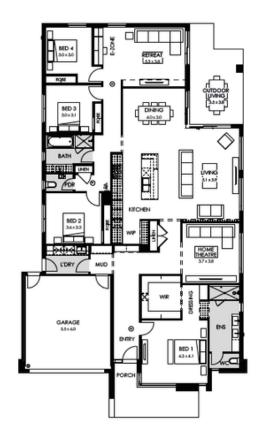

Design features of the home include a mudroom leading off garage through to laundry with ample storage and functional key drop area, kitchen with island bench and a wrap around open shelf design, an e-zone retreat with outdoor access and large-scale windows throughout, enabling light and connection to nature.

#### Home specifications.

| Total area     | 297.94m2 /32.07sqs |
|----------------|--------------------|
| Width          | 14.7m              |
| Length         | 24.1m              |
| Fits lot width | 16m                |

#### Home design specifications.

- Mudroom leading off the garage and through to laundry
- Large Walk in Robe with dressing nook
- · Large windows throughout to connect to outdoor
- Ezone to retreat
- · Island bench with open shelf design
- · Double vanity to ensuite