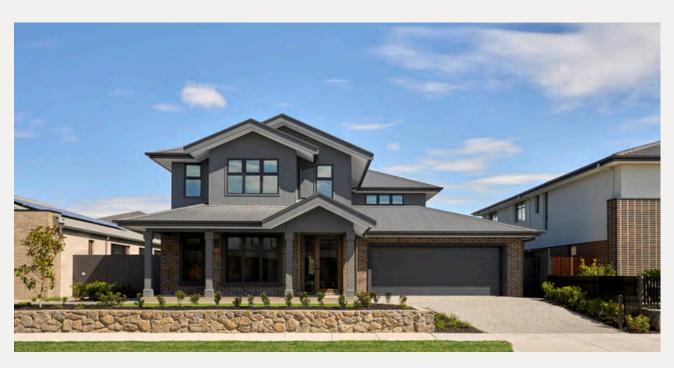

## Ascot 39 Greyson dusk facade

| Cloverton       |             |
|-----------------|-------------|
| Available from  | \$1,329,900 |
| Annual earnings | \$93,093*   |
|                 |             |

## Ascot 39

## Greyson dusk facade.

#### Address

32 Dermody Avenue, Kalkallo

## Specifications

404.69m<sup>2</sup> Home area: Land area: 512m<sup>2</sup>

The Ascot 39 features a huge range of luxury upgrades and inclusions:

- · Greyson Dusk facade
- · Omnistone splashback and benchtops to kitchen and bathrooms.
- · Extended kitchen island bench
- · Dark paint & stain staircase