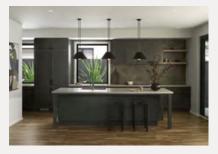

ambiance. Design details that reference this style include new dark grey Essington profile cabinetry in the kitchen, barn

doors leading to a home theatre, VJ wall panelling and a fireplace to create a focal point in the home's living room.

## Specifications

404.69m<sup>2</sup> Home area: Land area: 512m<sup>2</sup>

The Ascot 39 features a huge range of luxury upgrades and inclusions:

- · Greyson Dusk facade
- · Omnistone splashback and benchtops to kitchen and bathrooms.
- · Extended kitchen island bench
- · Dark paint & stain staircase