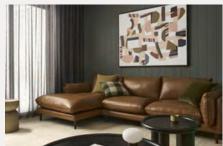

## ReInvented Heritage

Inspired by boutique alpine hotels and mountain resorts, evocative of those found in New Zealand, the Ascot 39 is a refined and sophisticated home with a moody yet inherently warm

ambiance. Design details that reference this style include new dark grey Essington profile cabinetry in the kitchen, barn

doors leading to a home theatre, VJ wall panelling and a fireplace to create a focal point in the home's living room.