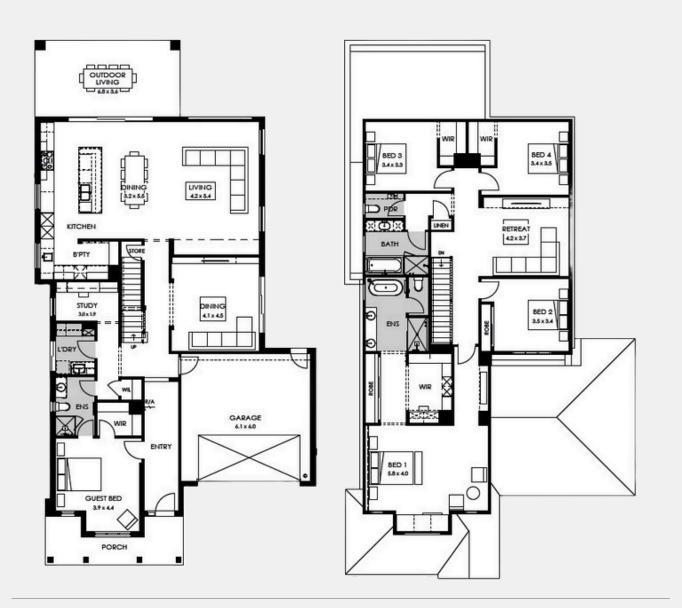

## Specifications

404.69m<sup>2</sup> Home area: Land area: 512m<sup>2</sup>

The Ascot 39 features a huge range of luxury upgrades and inclusions:

- · Greyson Dusk facade
- · Omnistone splashback and benchtops to kitchen and bathrooms.
- · Extended kitchen island bench
- · Dark paint & stain staircase