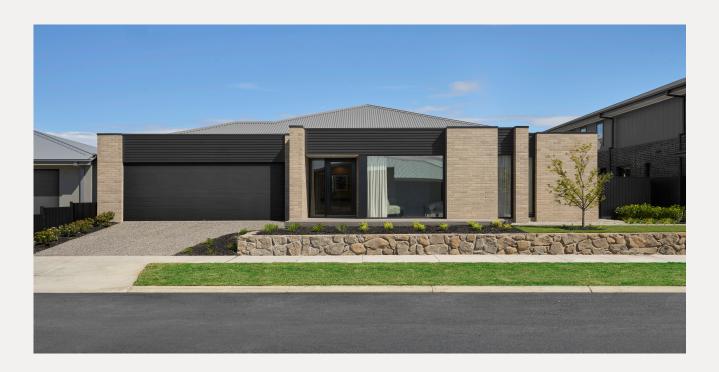

# Riviera 32 Mason facade

Cloverton

| Available from  | \$1099,900 |
|-----------------|------------|
| Annual earnings | \$76,993*  |

# Riviera 32 Mason facade.

### Address

34 Dermody Avenue, Kalkallo