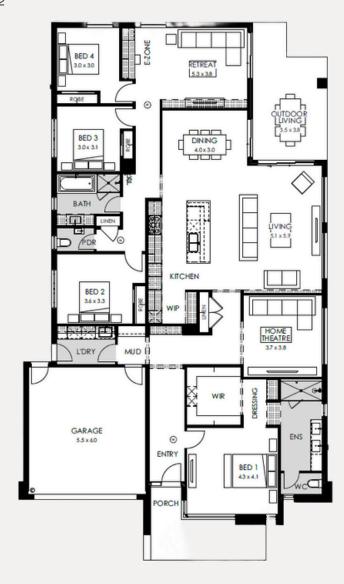

# Your Dream Home with 7%\* Guaranteed Return.

The Riviera offers every member of the family a place to relax, unwind and enjoy.

Positioned at the front of the home, the master bedroom suite features a walk-in robe, dressing area and generous ensuite with twin vanity and oversized shower. The three minor bedrooms run down the side of the home, carefully spaced out with the bathroom, powder room and laundry for maximum privacy.

## Specifications

Home area: 298.15m<sup>2</sup> 512m<sup>2</sup> Land area:

<u>----</u> 4

The Riviera 32 features a huge range of luxury upgrades and inclusions:

- · Mason facade
- · Large windows throughout to connect to outdoor
- Mud room to laundry
- · Double vanity to ensuite